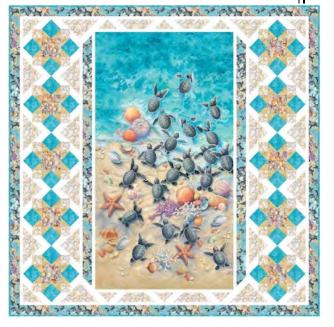

## **Beach Stars**

49" x 49"

## Materials for Top & Binding

Fabrics from the Racing to Safety collection from Elizabeth's Studio

| 2/3 yard    | Turtle panel      | 1608-multi |
|-------------|-------------------|------------|
| 5/8 yard    | Turtle print      | 1609-multi |
| 1 1/8 yards | Aqua water        | 1611-multi |
| 1/4 yard    | Multicolor shells | 1610-multi |
| 5/8 yard    | Sand dollars      | 619-sand   |
| 3/8 yard    | Beach sand        | 418-sand   |
| 1 yard      | White solid       |            |