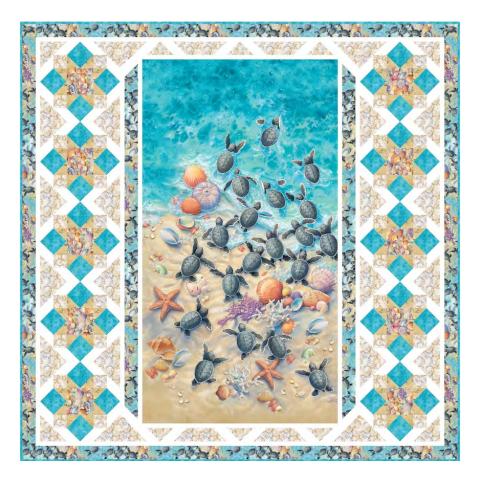

## **Beach Stars**

49" x 49"

## Materials for Top & Binding

Fabrics from the Racing to Safety collection from Elizabeth's Studio

| 2/3 yard    | Turtle panel      | 1608-multi |
|-------------|-------------------|------------|
| 5/8 yard    | Turtle print      | 1609-multi |
| 1 1/8 yards | Aqua water        | 1611-multi |
| 1/4 yard    | Multicolor shells | 1610-multi |
| 5/8 yard    | Sand dollars      | 619-sand   |
| 3/8 yard    | Beach sand        | 418-sand   |
| 1 yard      | White solid       |            |